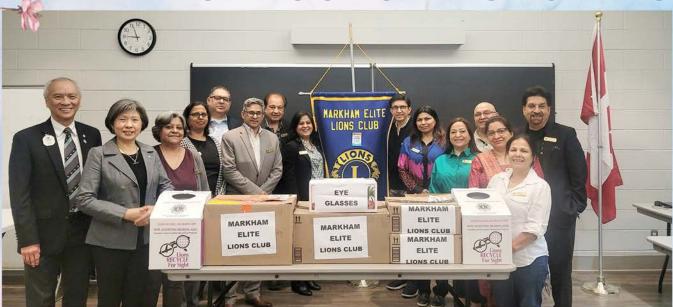

## **MELC INITIATIVE**

Our Club collects various types of eyeglasses, including reading, single vision, bifocal, safety, children's, prescription, and non-prescription sunglasses, as well as broken glasses and loose lenses. These are sent to Lions Eyeglass Recycling Centres (LERC) where metals and other components are recovered.

Prepared glasses are then distributed to missions delivering them to those in need worldwide. This year, Markham Elite Lions Club donated approximately 1000 pairs of eyeglasses.

# **EYE GLASSES RECYCLING**