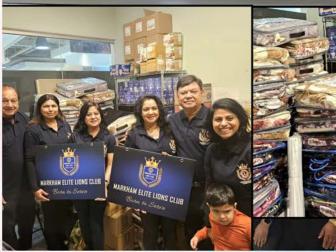

Driven by their unwavering dedication, MELC partnered with local food banks, ensuring essential provisions reached those in need, including support for South Asian women shelters and Share & Care Food bank during the colder months. Additionally, they spearheaded a significant eyeglass donation drive, collecting approximately 1000 eyeglasses for distribution globally, contributing significantly to vision care initiatives.

## **MELC INITIATIVE**

At MELC, we support local food banks like Share and Care by providing essential food items and personal hygiene products. This assistance is crucial, especially now, as families across Canada are facing a 30-year high in food, rent, and gas prices. Currently, MELC is also associated with shelter homes such as

South Asian Women Shelter, providing them with essential support such as everyday necessary food items, clothing, and bedding. During the winter months, MELC also provides winter clothing and accessories, along with personal hygiene items, to help those in need stay warm and maintain their well-being.