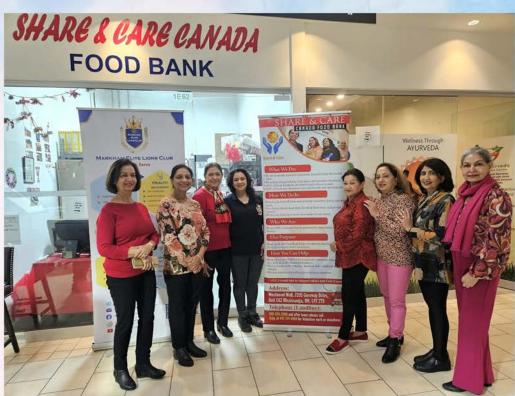

# FOOD DRIVE

SHARE AND CARE FOOD BANK

# 00D & WINTER CLOTHING DRIVE

**Fundraising Gala 2024** 

**Markham Elite Lions Club** 