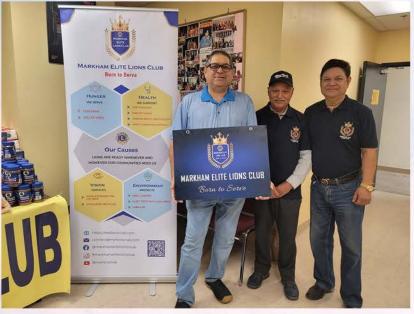

Driven by their unwavering dedication, MELC partnered with local food banks, ensuring essential provisions reached those in need, including support for South Asian women shelters and Share & Care Food bank during the colder months. Additionally, they spearheaded a significant eyeglass donation drive, collecting approximately 1000 eyeglasses for distribution globally, contributing significantly to vision care initiatives.

## **MELC INITIATIVE**

At MELC, we support local food banks like Share and Care by providing essential food items and personal hygiene products. This assistance is crucial, especially now, as families across Canada are facing a 30-year high in food, rent, and gas prices. Currently, MELC is also associated with shelter homes such as

South Asian Women Shelter, providing them with essential support such as everyday necessary food items, clothing, and bedding. During the winter months, MELC also provides winter clothing and accessories, along with personal hygiene items, to help those in need stay warm and maintain their well-being.