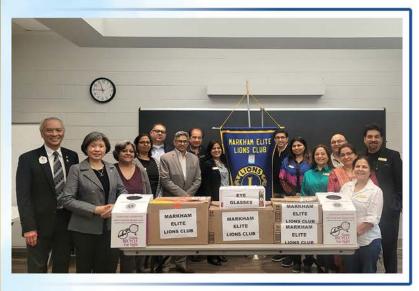

## **MELC INITIATIVE**

Our Club collects various types of eyeglasses, including reading, single vision, bifocal, safety, children's, prescription, and non-prescription sunglasses, as well as broken glasses and loose lenses. These are sent to Lions Eyeglass Recycling Centres (LERC) where metals and other components are recovered.

Prepared glasses are then distributed to missions delivering them to those in need worldwide. This year, Markham Elite Lions Club donated approximately 1000 pairs of eyeglasses.

# **EYE GLASSES RECYCLING**