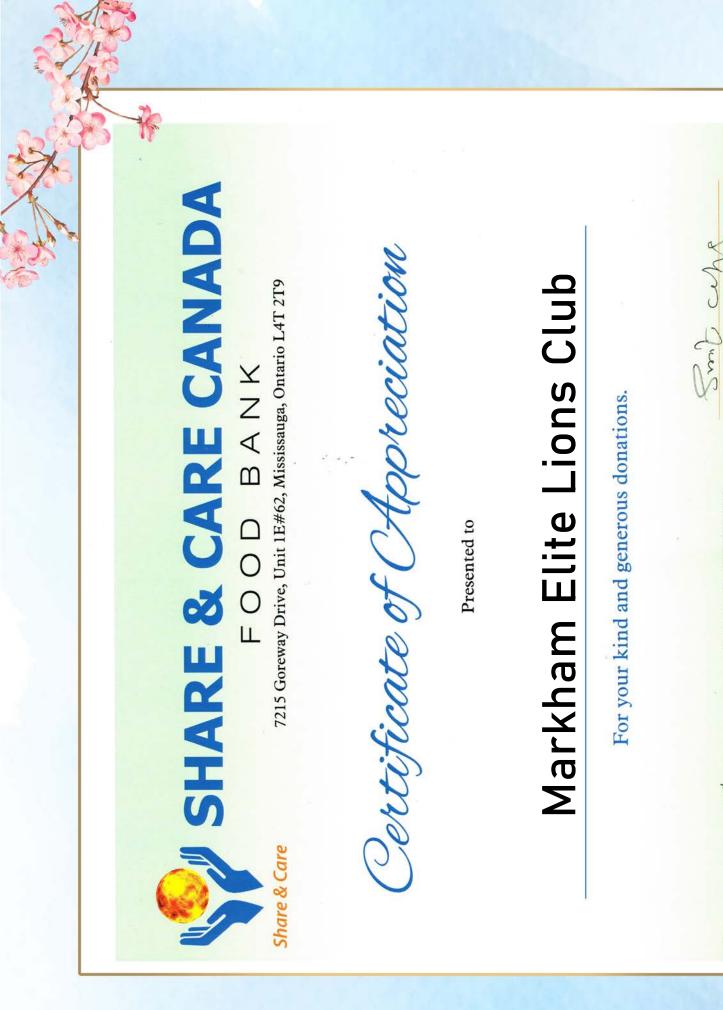

## **MELC INITIATIVE**

Our Club collects various types of eyeglasses, including reading, single vision, bifocal, safety, children's, prescription, and non-prescription sunglasses, as well as broken glasses and loose lenses. These are sent to Lions Eyeglass Recycling Centres (LERC) where metals and other components are recovered.

Prepared glasses are then distributed to missions delivering them to those in need worldwide. This year, Markham Elite Lions Club donated approximately 1000 pairs of eyeglasses.

## **MELC INITIATIVE**

At MELC, we support local food banks like Share and Care by providing essential food items and personal hygiene products. This assistance is crucial, especially now, as families across Canada are facing a 30-year high in food, rent, and gas prices. Currently, MELC is also associated with shelter homes such as

# FOOD DRIVE

SHARE AND CARE FOOD BANK