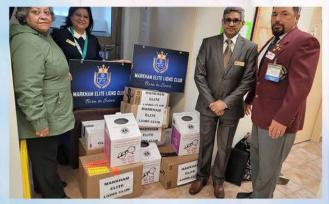

## **MELC INITIATIVE**

Our Club collects various types of eyeglasses, including reading, single vision, bifocal, safety, children's, prescription, and non-prescription sunglasses, as well as broken glasses and loose lenses. These are sent to Lions Eyeglass Recycling Centres (LERC) where metals and other components are recovered.

Prepared glasses are then distributed to missions delivering them to those in need worldwide. This year, Markham Elite Lions Club donated approximately 1000 pairs of eyeglasses.

# **EYE GLASSES RECYCLING**