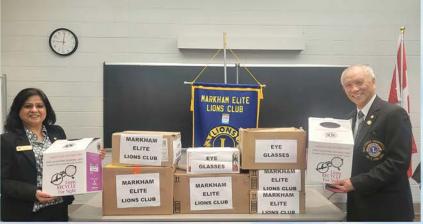

## **MELC INITIATIVE**

Our Club collects various types of eyeglasses, including reading, single vision, bifocal, safety, children's, prescription, and non-prescription sunglasses, as well as broken glasses and loose lenses. These are sent to Lions Eyeglass Recycling Centres (LERC) where metals and other components are recovered.

Prepared glasses are then distributed to missions delivering them to those in need worldwide. This year, Markham Elite Lions Club donated approximately 1000 pairs of eyeglasses.

# **EYE GLASSES RECYCLING**