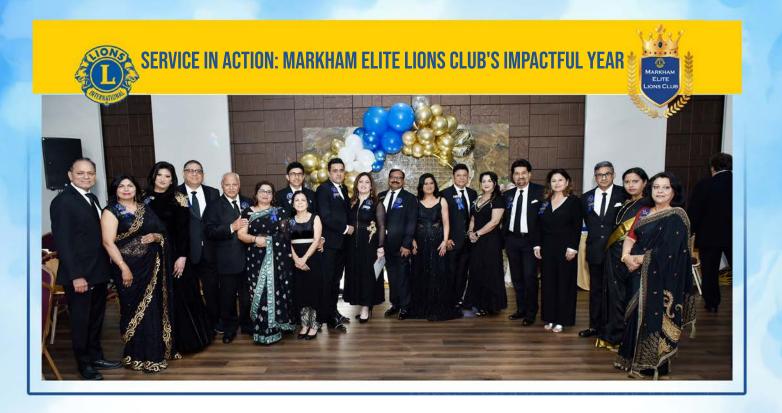

Phone: 647-219-1414

**Email:** info@knsinsurance.ca **Website:** www.knsinsurance.ca

Markham Elite Lions Club (MELC), chartered on August 17th, 2022, embodies the ethos of service ingrained in their motto, "Born to Serve." Throughout the past year, MELC has dedicated itself to addressing community needs selflessly.

Driven by their unwavering dedication, MELC partnered with local food banks, ensuring essential provisions reached those in need, including support for South Asian women shelters and Share & Care Food bank during the colder months. Additionally, they spearheaded a significant eyeglass donation drive, collecting approximately 1000 eyeglasses for distribution globally, contributing significantly to vision care initiatives.

MELC's commitment extended to environmental conservation efforts, engaging in tree-planting events and park cleaning projects. Their holistic approach to community service underscores their dedication to sustainability.

Furthermore, MELC actively supported causes such as breast cancer awareness and diabetes research, exemplifying their commitment to improving health outcomes and supporting charitable organizations.

In essence, Markham Elite Lions Club's journey reflects a profound dedication to service, community empowerment, and making a meaningful difference. Their achievements would not have been possible without the support of sponsors and the dedication of members. Looking ahead, MELC remains committed to serving others, knowing that with continued support and collective efforts, they can accomplish even greater things.