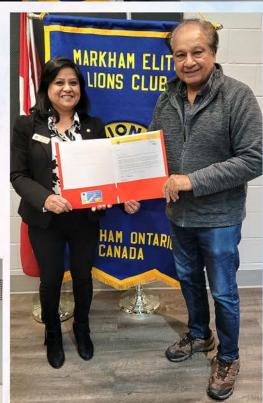

## **MELC INITIATIVE**

Markham Elite Lions Club supports charitable organizations and hospitals dedicated to the fight against breast cancer.

In 2023, our gala focused on raising awareness for women's health, particularly breast cancer. The funds raised were donated to the Odette Cancer Centre at Sunnybrook Hospital.

Your contribution to the Odette Cancer Centre has already impacted Canadian women who may confront a breast cancer diagnosis, supporting essential support programs and pioneering research endeavors.