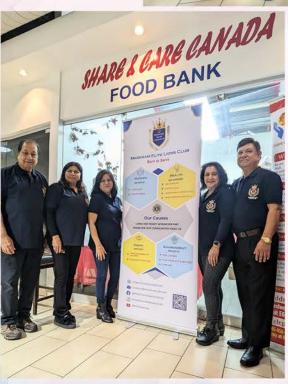

# FOOD DRIVE

SHARE AND CARE FOOD BANK

# 00D & WINTER CLOTHING DRIVE

**Fundraising Gala 2024** 

**Markham Elite Lions Club** 