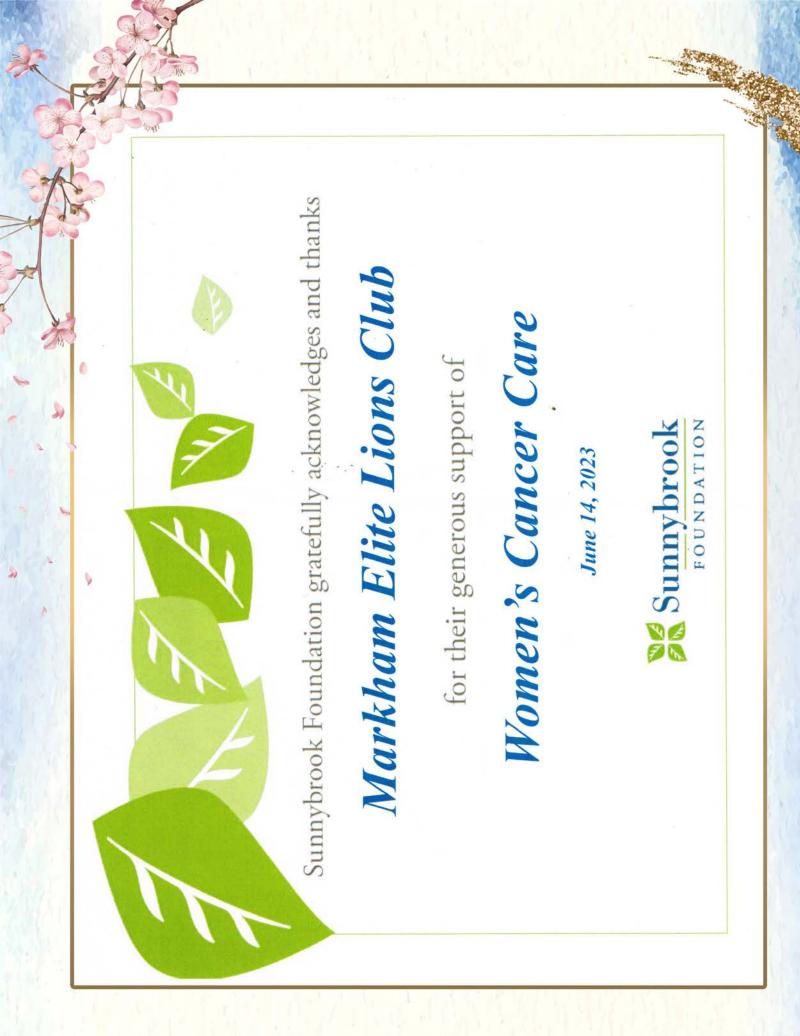

## **MELC INITIATIVE**

Markham Elite Lions Club supports charitable organizations and hospitals dedicated to the fight against breast cancer.

In 2023, our gala focused on raising awareness for women's health, particularly breast cancer. The funds raised were donated to the Odette Cancer Centre at Sunnybrook Hospital.

Your contribution to the Odette Cancer Centre has already impacted Canadian women who may confront a breast cancer diagnosis, supporting essential support programs and pioneering research endeavors.