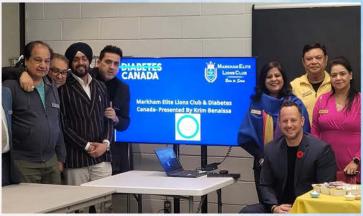

# DISCOVER MELC INITIATIVE

Markham Elite Lions Club is dedicated to empowering charitable organizations that are actively engaged in the fight against diabetes such as Diabetes Canada.

Diabetes Canada is the nation's most trusted provider of diabetes education, research, resources, and services. Markham Elite Lions Club continues to support Diabetes Canada through financial contributions, maintaining their annual tradition of giving.