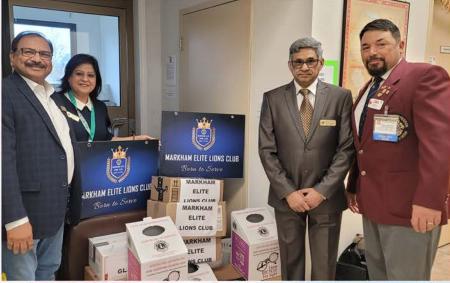

## **MELC INITIATIVE**

Our Club collects various types of eyeglasses, including reading, single vision, bifocal, safety, children's, prescription, and non-prescription sunglasses, as well as broken glasses and loose lenses. These are sent to Lions Eyeglass Recycling Centres (LERC) where metals and other components are recovered.

Prepared glasses are then distributed to missions delivering them to those in need worldwide. This year, Markham Elite Lions Club donated approximately 1000 pairs of eyeglasses.

# **EYE GLASSES RECYCLING**